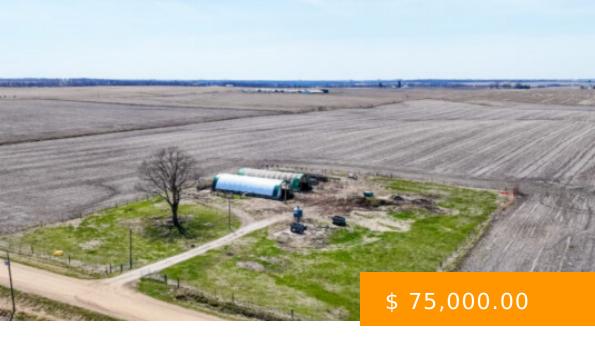

## 000 A AVENUE. PANORA, IA 50216

https://sunsetrealtyia.com

Great opportunity to build a home or building for your storage or hobby needs. This 2.34 acre lot is located East of Panora just south of HWY 44. The property includes 3 hoop barn structures and a concrete bunk-line for livestock. This infrastructure could be used for livestock or torn...

## **BASIC FACTS**

Status: Sold

**Area:** 101930 sq ft

MLS#: 715309

**Taxes:** \$215.09

**Type:** Farms & Acreages Panora Properties

Lot size: 2.34 acres

Parcel#: 269002