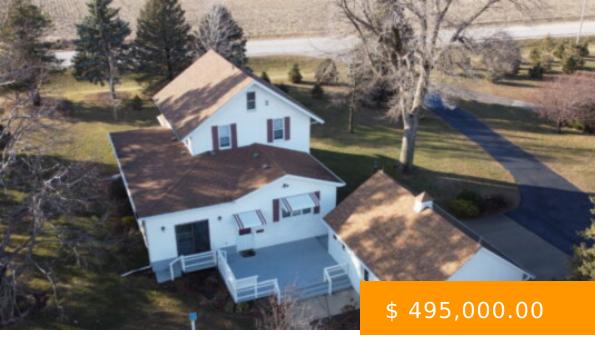

## 1494 HWY 4 YALE, IA 50277

https://sunsetrealtyia.com

Your future acreage is waiting for you in Guthrie County! Don't miss out on this great opportunity to own this well cared for acreage on pavement with 6.5 acres + or - and multiple buildings. This home has 2312 sqft with four bedrooms and 2 bathrooms. The cozy living room... 1494 Iowa 4, Yale, IA, USA

- 4 beds
- 2 baths
- Farms & Acreages
- Sold
- 2312 sq ft

## **BASIC FACTS**

| Status: Sold              | Type: Farms & Acreages  |
|---------------------------|-------------------------|
| Bedrooms: 4               | Bathrooms: 2            |
| Home Style: 2 Story Frame | <b>Area:</b> 2312 sq ft |
| Lot size: 6.5 acres       | Year built: 1918        |
| MLS#: 709626              | Parcel#: 695500         |
| <b>Taxes:</b> 4156.00     |                         |