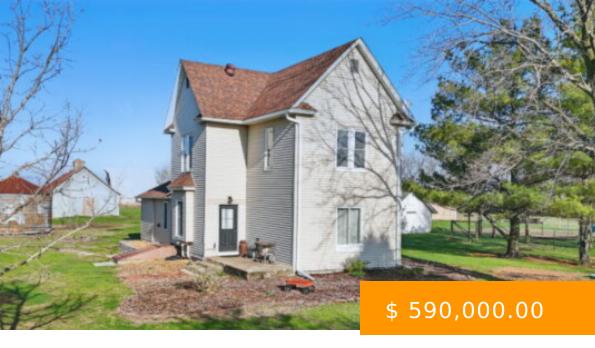

## 18511 B AVE. YALE, IA 50277

https://sunsetrealtyia.com

Beautiful Farmhouse – Completely
Remodeled/Updated Interior Custom Cabinets &
Granite Countertops 9.5 Acres Brand New Cattle
Shed and Pasture Rural Water (Xenia) Welcome to
your future acreage in Western Dallas County! Don't
miss out on this wonderful opportunity with 9.5
acres and multiple buildings. This home has 1,614 sf
with...

18511 B Avenue, Yale, IA, USA

- 4 beds
- 2.5 baths
- Farms & Acreages, Other Community Properties
- 1614 sq ft

## **BASIC FACTS**

**Type:** Farms & Acreages Other Community

Properties

Bathrooms: 2.5

**Area:** 1614 sq ft

Year built: 1904

**Parcel#:** 506200005

Bedrooms: 4

Home Style: 2 Story

Lot size: 9.46 acres

MLS#: 715904

**Taxes:** \$2860.28