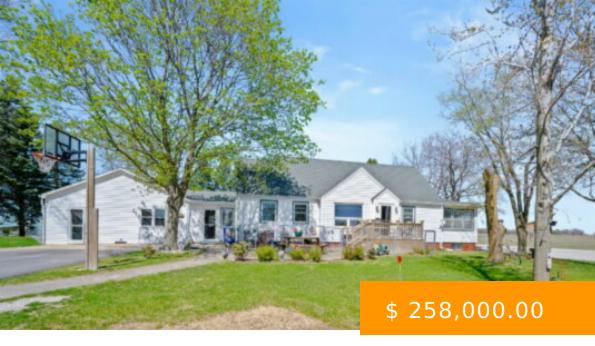

## 2021 HWY 4 PANORA, IA 50216

https://sunsetrealtvia.com

Welcome to your future home near Lake Panorama in Guthrie County! Don't miss out on this wonderful opportunity with multiple buildings conveniently located just 1 mile north of Panora on Highway 4. This home has 1600 sf on the main level with two bedrooms and three additional rooms that could...

2021 Iowa 4, Panora, IA, USA

- 2 hads
- 1 bath
- Farms & Acreages, Panora Properties
- Sold
- 1608 sa ft

## **BASIC FACTS**

Status: Sold

Bedrooms: 2

Home Style: 1 Story Frame

Lot size: 1.16 acres

**MLS#:** 693681

**Taxes:** 3310.00

**Type:** Farms & Acreages Panora Properties

**Bathrooms:** 1

**Area:** 1608 sq ft

Year built: 1941

Parcel#: 233505