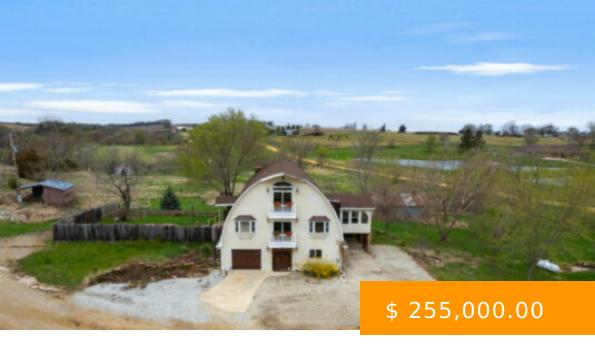

## 2623 QUARRY LANE GUTHRIE CENTER, IA 50115

https://sunsetrealtyia.com

Located on almost 3½ acres tucked into the gently rolling landscape of rural Guthrie County, this unique 1910 historic barn-home truly is a rare find! With 3 BR, 3 BA, 2505 SQ FT, there are just too many possibilities to be imagined with this property. The open concept living/kitchen area...

2623 Quarry Lane, Guthrie Center, IA, USA

- 3 beds
- 3.5 baths
- Farms & Acreages
- Sold
- 3082 sa ft

## **BASIC FACTS**

Status: Sold

**Bedrooms:** 3

**Area:** 3082 sq ft

Year built: 1910

Parcel#: 962800

Type: Farms & Acreages

Bathrooms: 3.5