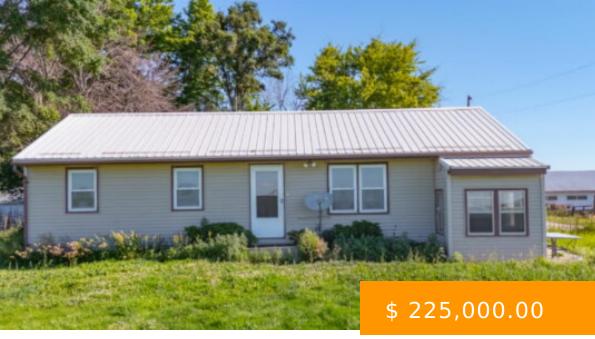

## 2645 160TH RD. BAGLEY, IA 50026

https://sunsetrealtyia.com

Here's an amazing opportunity to own 4 acres on pavement, just 3 miles west of the Yale turn off/Hwy 4. This property has a partially updated ranch house with 3 BR & 1 full BA. Newer LVT flooring throughout and recently painted, this house has a sunny entry porch and... 2645 160th Road, Yale, IA, USA

## **BASIC FACTS**

Status: Sold

Bedrooms: 3

Home Style: Ranch

Lot size: 4.03 acres

MLS#: 697006

Taxes: \$1276.00

Type: Other Community Properties Bathrooms: 1 Area: 1024 sq ft Year built: 1959 Parcel#: 357500