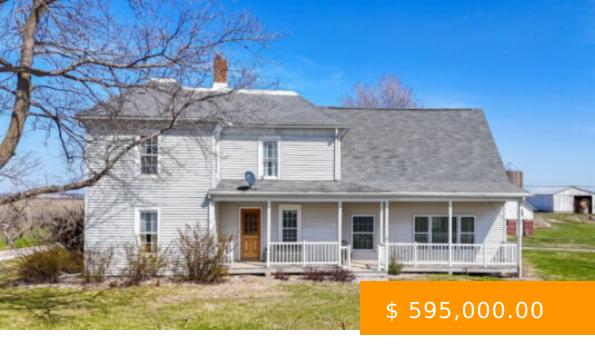

## 26598 AMARILLO AVE. LINDEN, IA 50146

https://sunsetrealtyia.com

Charming 1910 Farmhouse on 10.75 Acres Welcome to this 1910 farmhouse, located on a paved road just outside of Linden, lowa offering plenty of space and charm. The home offers great flow from the kitchen to the dining room and into the large living room and is ideal for relaxing...

## **BASIC FACTS**

**Status:** Active

**Bedrooms:** 5

Home Style: 2 Story

Lot size: 10.75 acres

MLS#: 711662

**Taxes:** \$2543.56

Type: Farms & Acreages Other Community

**Properties** 

Bathrooms: 2

**Area:** 3002 sq ft

Year built: 1910

Parcel#: 918400001