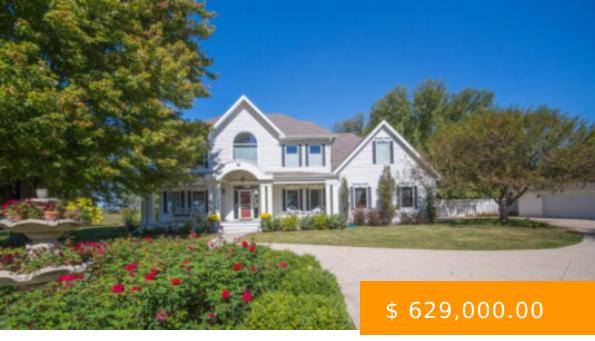

## 2711 HIGHWAY 44 GUTHRIE CENTER, IA 50115

https://sunsetrealtyia.com

Welcome to your future home in Guthrie County! Don't miss out on this wonderful opportunity to own this remarkable acreage with 4 acres conveniently located on Highway 44 just west of Panora! With a very picturesque & private setting, this home is truly impressive with approximately 3,137 SF (plus another...

2711 Highway 44, Guthrie Center, IA 50115, USA

- 1 heds
- 3.5 haths
- Farms & Acreages, Other Community Properties
- Active
- 3137 sq ft

## **BASIC FACTS**

**Status:** Active

**Bedrooms:** 4

Home Style: 2 Story

Lot size: 4.04 acres

**MLS#:** 708708

**Taxes:** \$7032

Type: Farms & Acreages Other Community

**Properties** 

Bathrooms: 3.5

**Area:** 3137 sq ft

Year built: 1994

Parcel#: 915002