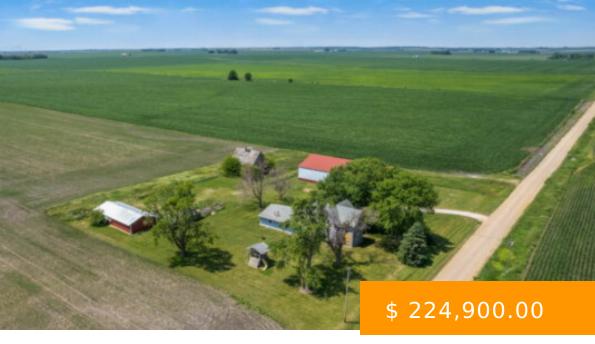

## 2896 140TH ST. YALE, IA 50277

https://sunsetrealtyla.com

Great opportunity to own 1.38 Acres in Rural Guthrie County. The home features eat in kitchen with dining area, living room, flex room that could be used for home office, den or non-conforming bedroom, and ¾ bathroom with laundry ( currently gutted). Upstairs you will find 3 bedrooms and huge...

2896 140th Street, Yale, IA, USA

- 3 heds
- 1 bath
- Farms & Acreages
- Sold
- 1311 sa ft

## **BASIC FACTS**

Status: Sold

**Bedrooms:** 3

**Home Style:** 1.5 Story Frame

Lot size: 1.38 acres

**MLS#:** 675248

**Taxes:** 1864.00

**Type:** Farms & Acreages

**Bathrooms:** 1

**Area:** 1311 sq ft

Year built: 1910

Parcel#: 695800