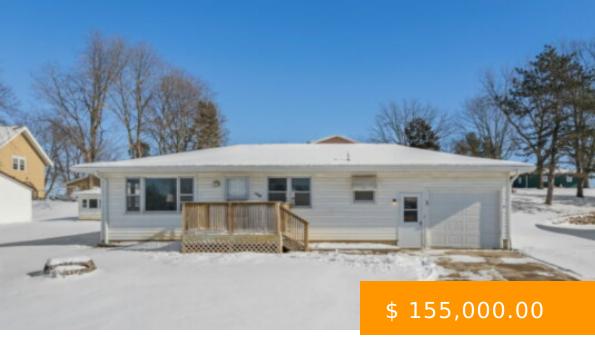

## 309 SE 1ST PL. PANORA, IA 50216

https://sunsetrealtyia.com

Classic Mid-Century Ranch Home in the heart of Panora IA. This cozy, circa 1967, two- bedroom, two bath home has a ton of potential and is ready for a new owner's touch! Located on a quiet street on the south end of town, this move in ready home's more recent...

309 Southeast 1st Place, Panora, IA, USA

- 2 beds
- 1.5 baths
- Panora Properties
- Solo
- 936 SQ IT

## **BASIC FACTS**

Status: Sold

**Bedrooms:** 2

Home Style: 1 Story Frame

Lot size: .26 acres

MLS#: 666871

**Taxes:** 1990.00

Type: Panora Properties

Bathrooms: 1.5

**Area:** 936 sq ft

Year built: 1967

Parcel#: 1287300