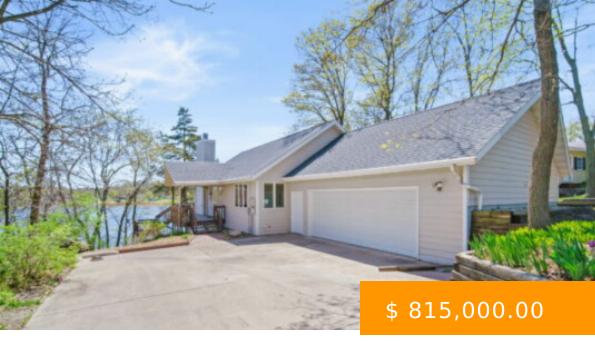

## 4291 PANORAMA DR. PANORA, IA 50216

https://sunsetrealtyia.com

You will be ready for summer with this cute, comfortable & well-maintained waterfront home on Lake Panorama! Located on a gently sloping, lot on the lake's main channel, with four bedrooms, two bathrooms & 1274 SQ FT of living space just on the main level, you will have plenty of...

4291 Panorama Drive, Panora, IA, USA

- 1 heds
- 2 haths
- Waterfront Lake Homes & Lots
- Solo
- 1274 sq ft

## **BASIC FACTS**

Status: Sold

**Bedrooms:** 4

Home Style: 1 Story Frame

Lot size: .38 acres

MLS#: 672240

**Taxes:** 7276.00

Type: Waterfront Lake Homes & Lots

**Bathrooms:** 2

**Area:** 1274 sq ft

Year built: 1993

Parcel#: 1771800