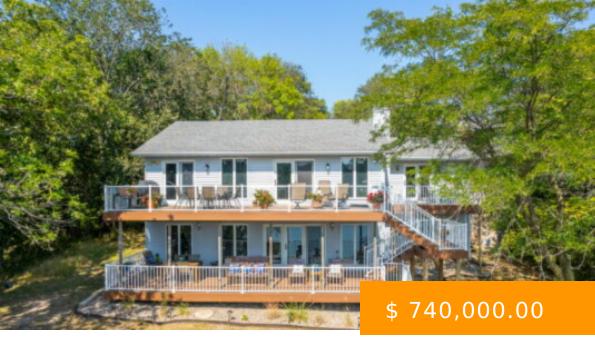

## 4341 PANORAMA DR. PANORA, IA 50216

https://sunsetrealtyla.com

Enjoy the panoramic lake views from this waterfront walk-out, 3BR, 3BA ranch home located on the main channel of Lake Panorama. The large living room adjoins the dining area & kitchen to make an area that is perfect for entertaining. Walking out onto the newly remodeled waterside composite deck, it...

4341 Panorama Drive, Panora, IA, USA

- 3 hads
- 3 haths
- Waterfront Lake Homes & Lots
- Solo
- 1308 sq ft

## **BASIC FACTS**

Status: Sold

**Bedrooms:** 3

Home Style: 1 Story Frame

Lot size: .57 acres

**MLS#:** 681532

**Taxes:** 7506.00

Type: Waterfront Lake Homes & Lots

Bathrooms: 3

**Area:** 1308 sq ft

Year built: 1994

Parcel#: 1727400