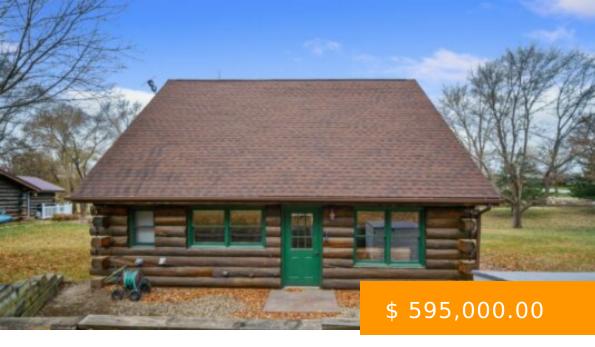

## 4635 PANORAMA DR. PANORA, IA 50216

https://sunsetrealtyia.com

Don't let the size of this waterfront log cabin fool you – there are so many things you will absolutely love about this property! This rustic getaway log cabin has great flow, from when you enter into the screened in porch, to the kitchen with hickory cabinets and center island...

4635 Panorama Drive, Panora, IA, USA

- 2 heds
- 2 haths
- Waterfront Lake Homes & Lots
- Solo
- 1175 sq ft

## **BASIC FACTS**

Status: Sold

**Bedrooms:** 2

Home Style: Log Cabin

Lot size: .99 acres

**MLS#:** 663162

**Taxes:** 4354.00

Type: Waterfront Lake Homes & Lots

**Bathrooms:** 2

**Area:** 1175 sq ft

Year built: 2000

Parcel#: 5470010