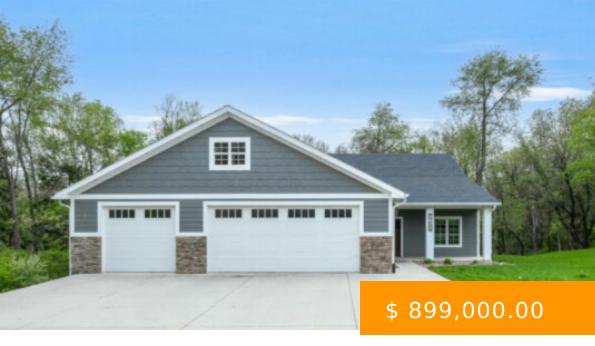

## 4841 PANORAMA DR. PANORA, IA 50216

https://sunsetrealtyla.com

Are you looking for a quiet lakefront retreat in the heart of Lake Panorama? This home built in 2018 features an open concept living area with fireplace and a kitchen perfect for hosting all your friends and family. The cherry cabinets, oversized island with granite countertops and hidden walk-in pantry...

4841 Panorama Drive, Panora, IA, USA

- 4 heds
- 4 haths
- Waterfront Lake Homes & Lots
- Solo
- 2007 sq ft

## **BASIC FACTS**

Status: Sold

**Bedrooms:** 4

Home Style: Ranch

Lot size: .80 acres

MLS#: 673098

**Taxes:** 6640.00

**Type:** Waterfront Lake Homes & Lots

**Bathrooms:** 4

**Area:** 2007 sq ft

Year built: 2018

Parcel#: 1867200