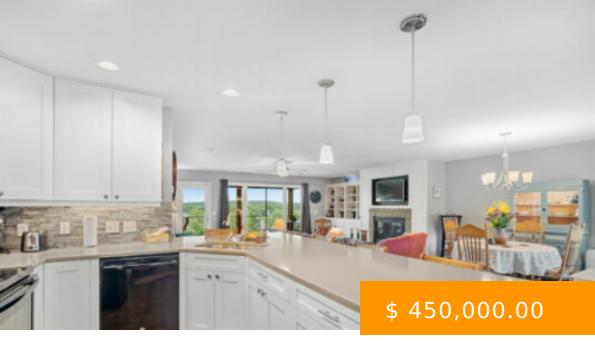

## **4910 LONNA DR. PANORA, IA 50216**

https://sunsetrealtvia.com

Living is easy and OH! so comfortable in these 2
Bedroom and 2 Baths Lonna Drive Condos at Lake
Panorama - everything that Lake Panorama has to
offer is right outside your door, including your boat
dock, Lake Panorama National golf course, sports
courts and Boulder Beach! And the VIEWS!...

4910 Lonna Dr, Panora, IA, USA

- 2 beds
- 2 baths
- Waterfront Lake Homes & Lots
- Solo
- 1392 sq ft

## **BASIC FACTS**

**Status:** Sold **Type:** Waterfront Lake Homes & Lots

Bedrooms: 2 Bathrooms: 2

**Home Style:** 1 Story Frame- Condo **Area:** 1392 sq ft

**Year built:** 2014 **MLS#:** 677559