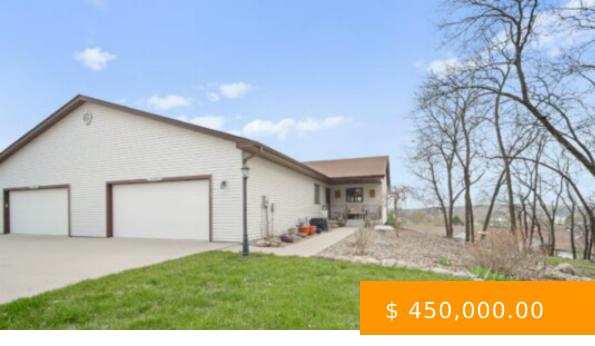

## **4918 LONNA DR. PANORA, IA 50216**

https://sunsetrealtyia.com

Picture-Perfect Condo Located in the Heart of Lake Panorama Just step inside and you will be relaxed from the moment you arrive! This gorgeous condo was newly-built in 2014 and is perfect in every way, including hand scraped engineered hardwood flooring, white kitchen with granite and stainless, cut stone gas...

4918 Lonna Dr, Panora, IA, USA

- 2 beds
- 2 baths
- Waterfront Lake Homes & Lots
- Solo
- 1392 sq ft

## **BASIC FACTS**

Status: Sold

**Bedrooms:** 2

**Home Style:** 1 Story Frame- Condo

Lot size: .52 acres

**MLS#:** 671633

**Taxes:** 4660.00

Type: Waterfront Lake Homes & Lots

**Bathrooms:** 2

**Area:** 1392 sq ft

Year built: 2014

Parcel#: 1917938