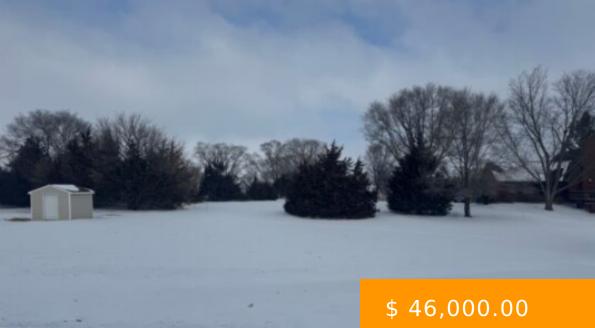

## 5322 PANORAMA TER. PANORA, IA 50216

https://sunsetrealtyia.com

Perfectly situated eastside offshore lot close to Lake Panorama Marine. Lot dimensions are 120 by 130 feet, and it has an acceptable perc tested, which means it will allow a septic system on the lot. Lake Panorama offers many amenities for its members, such as 3 beaches, sports courts, swimming...

## **BASIC FACTS**

Status: Sold

Area: 15600 sq ft

MLS#: 711975

**Taxes:** \$420.00

**Type:** Lake Panorama Properties Offshore

Lake Homes & Lots

Lot size: .36 acres