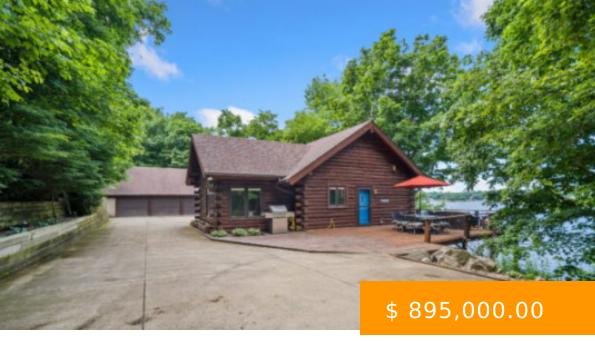

## 6634 PANORAMA DR. PANORA, IA 50216

https://sunsetrealtyla.com

A Classic Log Home with Breathtaking Lake Views! This classic 4 BR, 3 BA waterfront log cabin on Lake Panorama's west side is ready for the perfect lake experience this summer! Perched on a private wooded hillside, the panoramic views are incredible both inside & out. The gorgeous, vaulted ceilings...

6634 Panorama Drive, Panora, IA, USA

- 4 heds
- 3 haths
- Waterfront Lake Homes & Lots
- Solo
- 1437 sq ft

## **BASIC FACTS**

Status: Sold

**Bedrooms:** 4

Home Style: 1 story log-cedar

Lot size: 1.15 acres

**MLS#:** 654819

**Taxes:** 7318.00

**Type:** Waterfront Lake Homes & Lots

**Bathrooms:** 3

**Area:** 1437 sq ft

Year built: 1987

Parcel#: 1653300