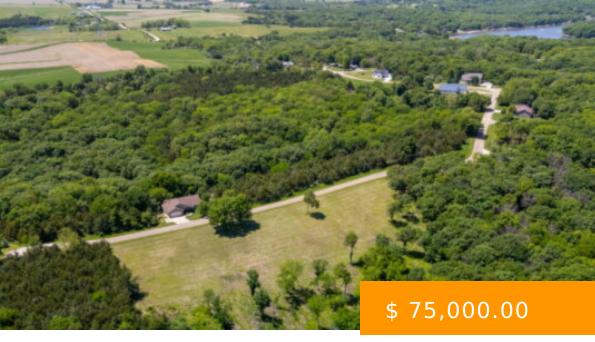

## 6923 CHATHAM LN. PANORA, IA 50216

https://sunsetrealtyla.com

Are you looking for a great spot to build your dream home at Lake Panorama? These four lots have been combine and are located on the West side of Lake Panorama, with easy access to HWY 44. They have been cleared and are located on the South Sanitary Sewer District,...

## **BASIC FACTS**

Status: Sold

Area: 1.55 acres

MLS#: 688528

**Taxes:** \$296

**Type:** Lake Panorama Properties Offshore

Lake Homes & Lots

**Lot size:** 67400 sq ft