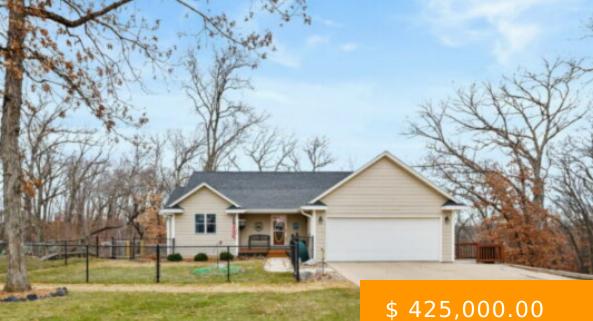

## 6936 ANDREWS TER. **PANORA, IA 50216**

Warm & welcoming located just inside the West lake entrance of Lake Panorama this well cared for offshore property offers more than just a home; it is the perfect blend of accessibility to town & wooded privacy. Step inside this inviting home to find over 1317 square feet of main...

## **BASIC FACTS**

Status: SoldType: Lake Panorama Properties Offshore<br/>Lake Homes & LotsBedrooms: 4Bathrooms: 3Home Style: 1 Story RanchArea: 1317 sq ftLot size: 1.13 acresYear built: 1998MLS#: 689639Parcel#: 1831000Taxes: 4090.00