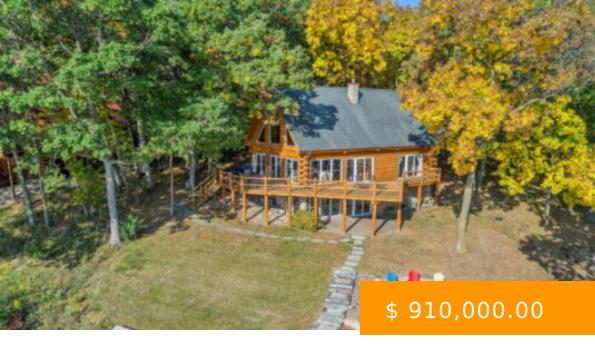

## 7011 ANDREWS TERRACE PANORA, IA 50216

https://sunsetrealtyia.com

Truly stunning views from this Pristine Waterfront Log Home on the west side of Lake Panorama! This gem of a home has some of the best views of the south shoreline and right up the main basin of the lake. Beautiful in summer, but just as impressive with the vibrant... 7011 Andrews Terrace, Panora, IA, USA

## **BASIC FACTS**

Status: SoldType: Waterfront Lake Homes & LotsBedrooms: 3Bathrooms: 2.5Home Style: Log CabinArea: 1663 sq ftLot size: .95 acresYear built: 2000MLS#: 661339Parcel#: 1817400Taxes: \$8806.00